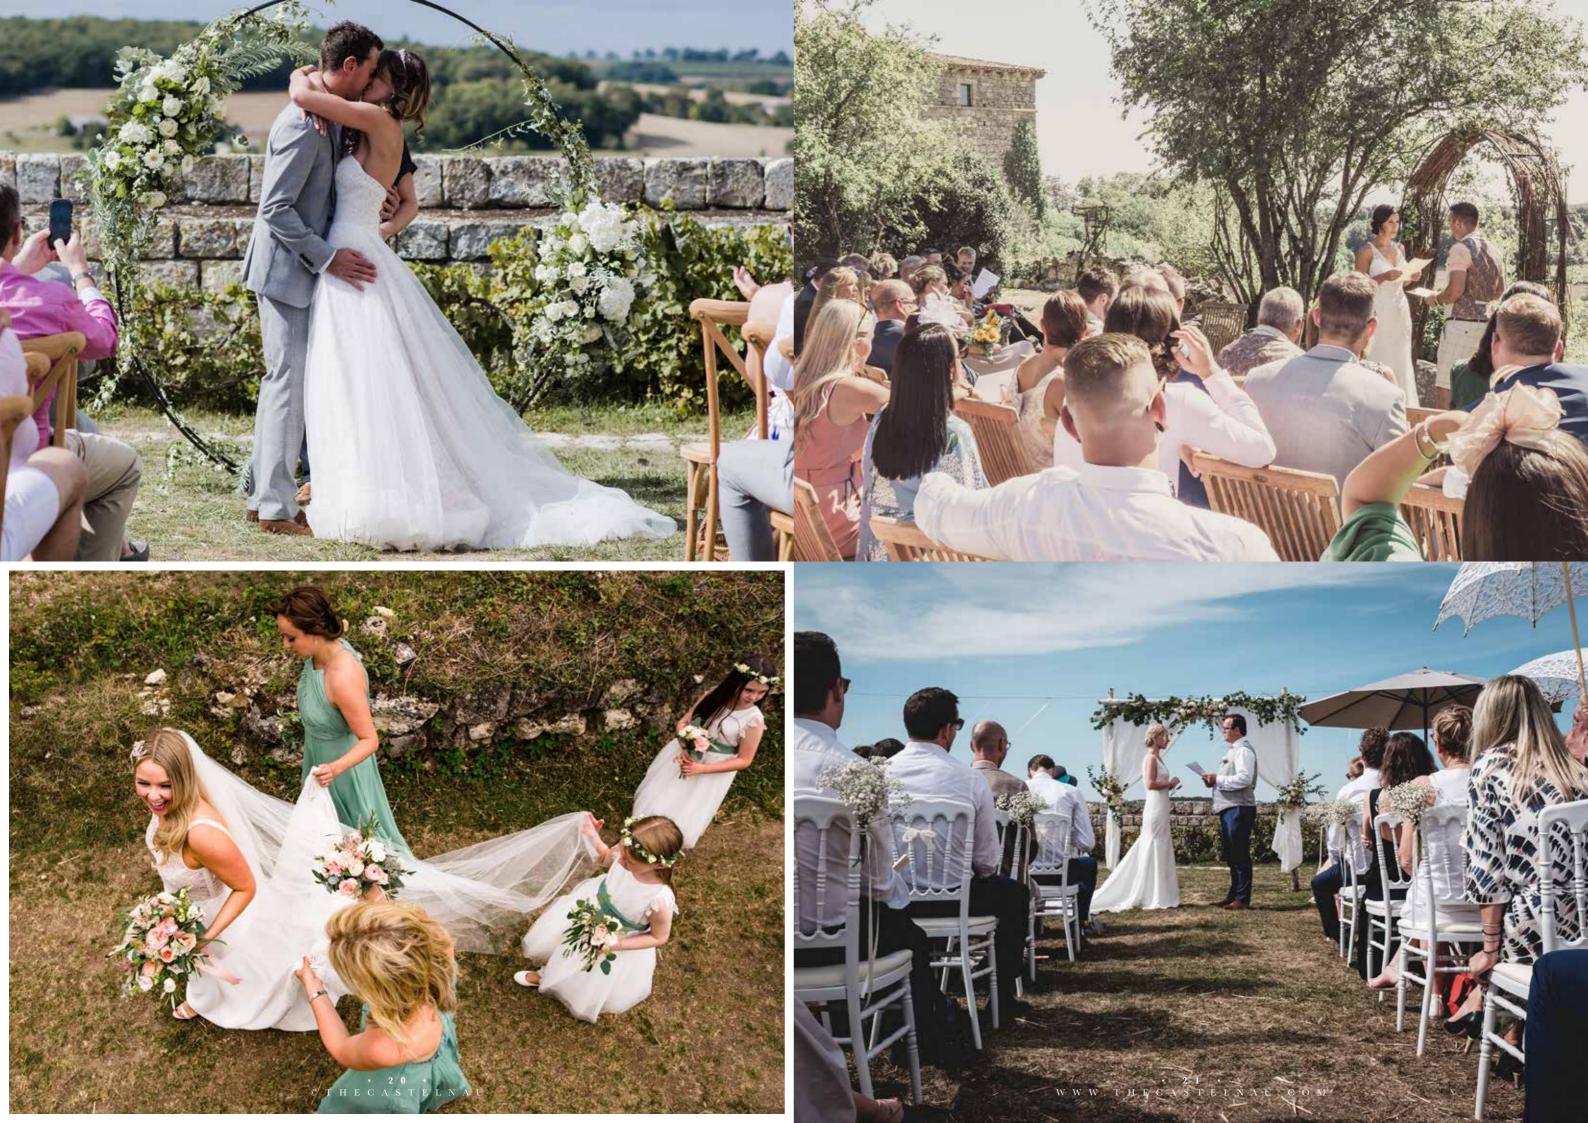

## A XIIIth Century Church

In the centre of the village, a beautifully renovated church with a seating capacity of up to 150. Religious ceremonies welcomed (permission must sought from the local Parish). French and English speaking priest.

## A unique experience surrounded by your loved ones.

Leave the hustle and bustle behind and celebrate in a unique setting.

From its XIII<sup>th</sup> century church to the cottages with their private courtyards, wander down the main street and discover the Castelnau.