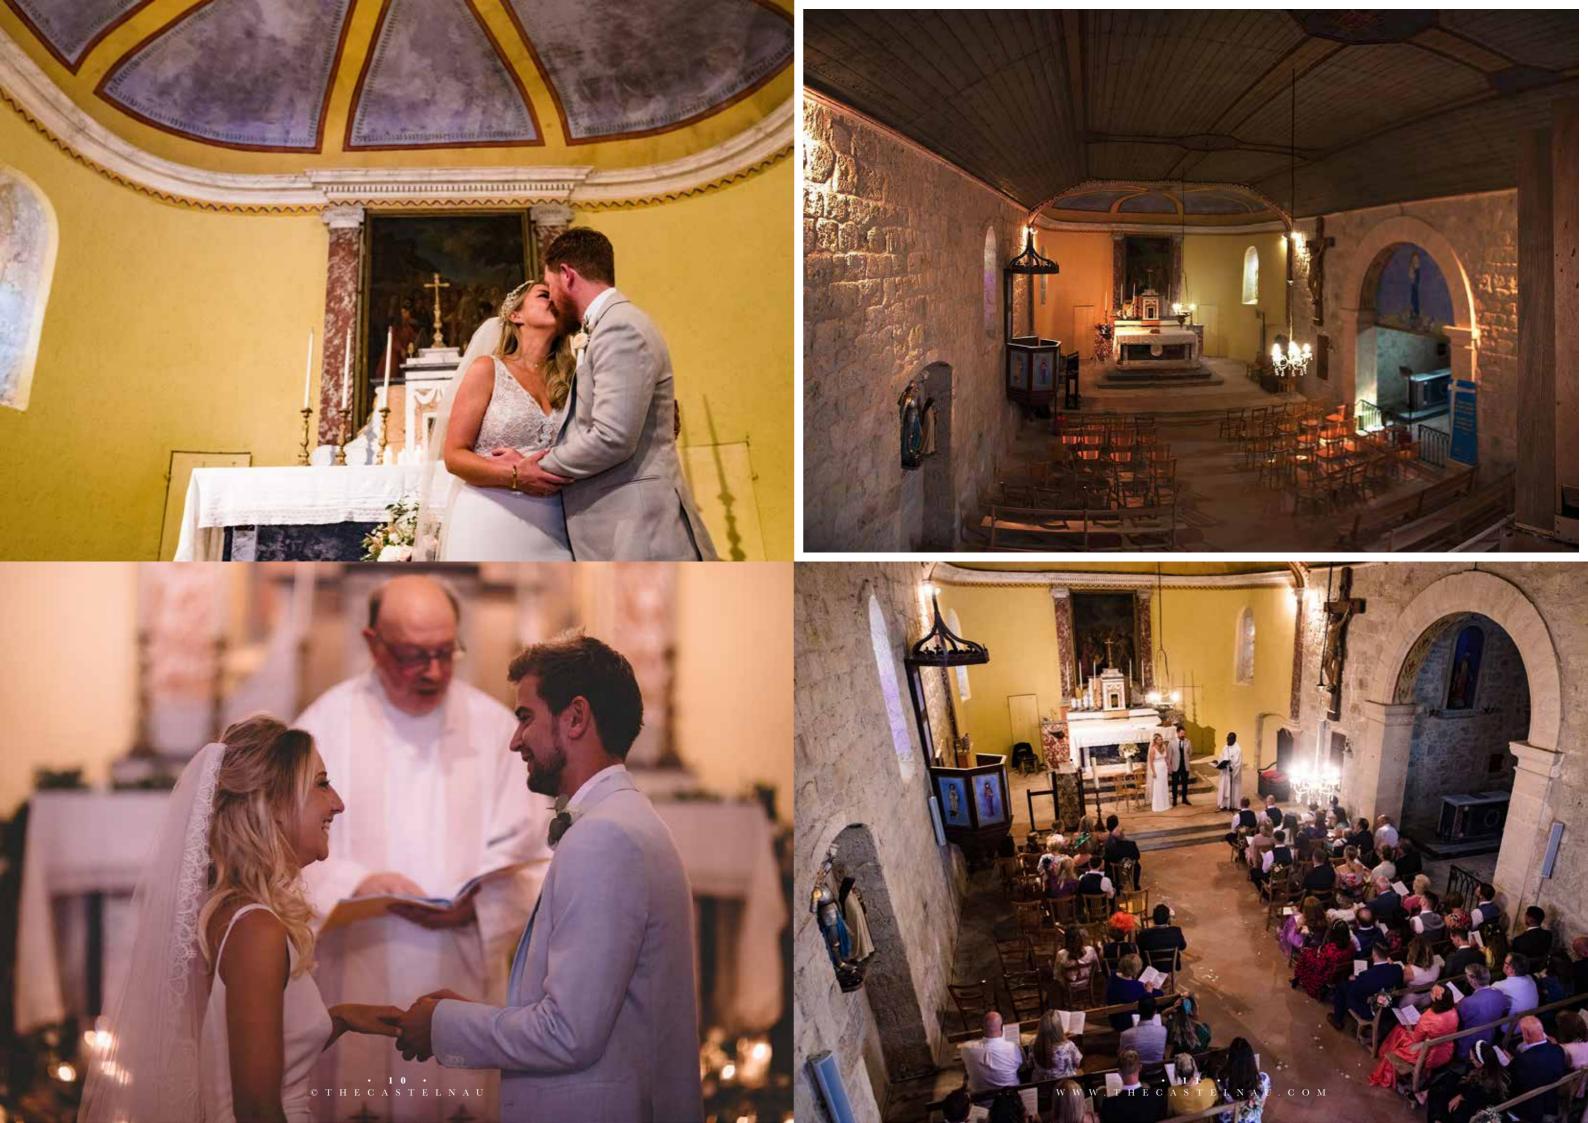

## A XIIIth Century Church

In the centre of the village, a beautifully renovated church with a seating capacity of up to 150. Religious ceremonies welcomed (permission must sought from the local Parish). French and English speaking priest.