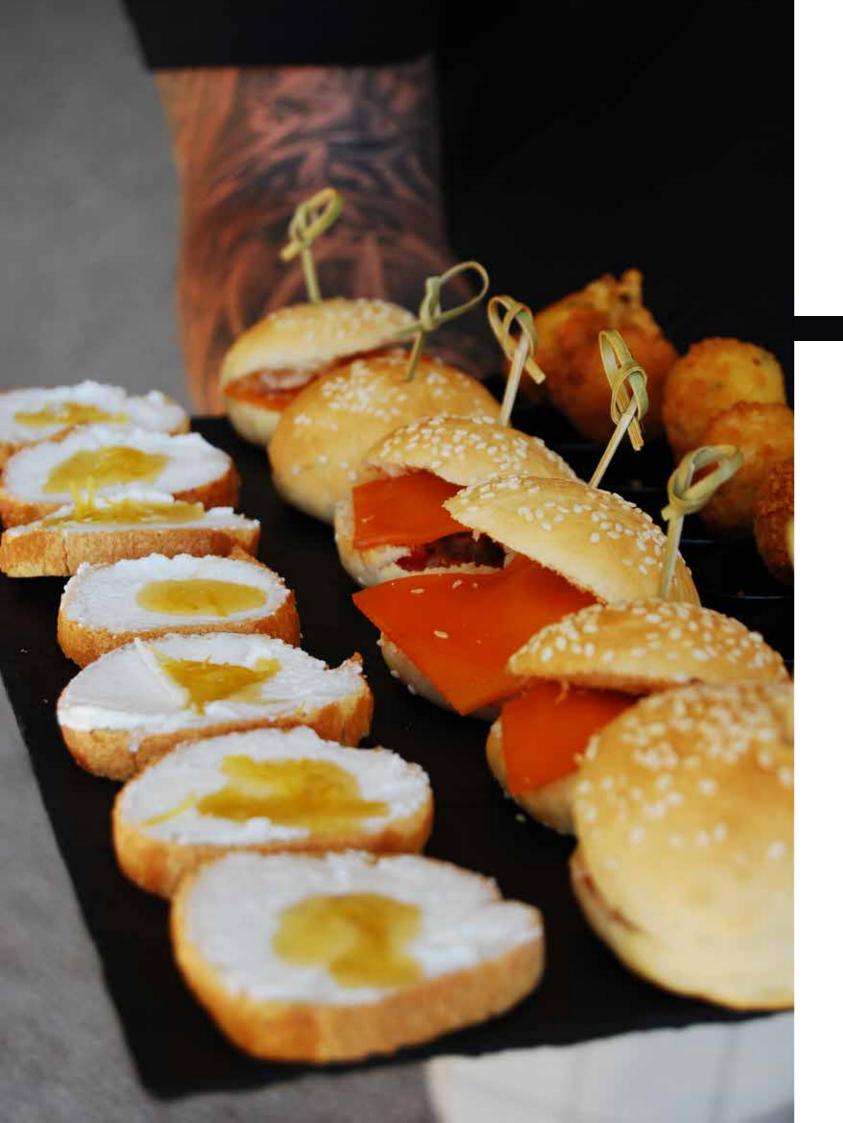

## Catering

## FOOD & WIN B R E A K F A S T O P T BUF Т M I D

• **43** • W W W . T H E C A S T E L N A U . C O M

| 3               |         |  |  |  |
|-----------------|---------|--|--|--|
| ONS             |         |  |  |  |
| FETS & BR       | UNCHES  |  |  |  |
| HE GIANT        |         |  |  |  |
| IL GIANI        | ввQ     |  |  |  |
| AL SPIT R       | OASTS   |  |  |  |
| TBUFFET         |         |  |  |  |
| COLATE FOUNTAIN |         |  |  |  |
| N I G H T S N   | ACK S   |  |  |  |
| A N D           | M O R E |  |  |  |