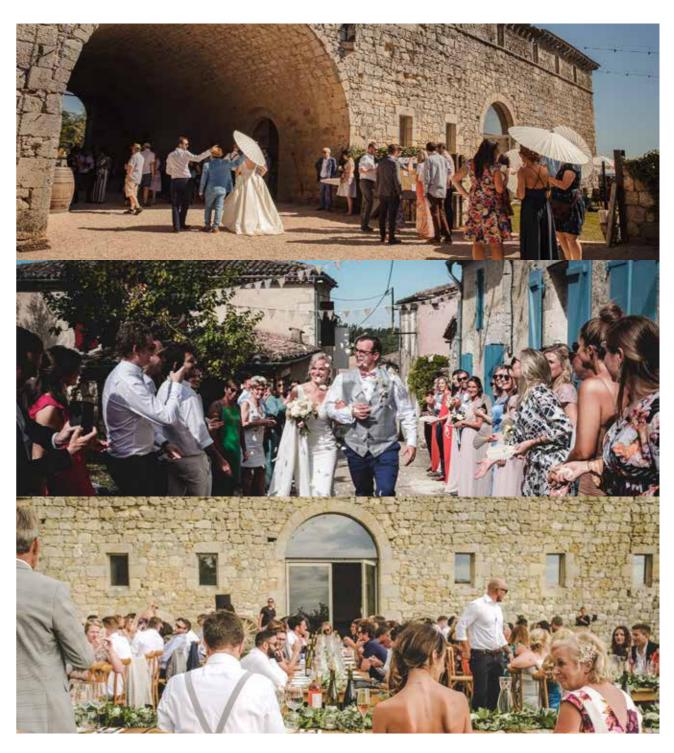

## Banquet Hall...

The monumental 17th century stables, a carefully restored vaulted hall of 180m2, offers a comfortable seating capacity for 180 guests.

## ... and more!

Inside the cottages or under the arch entry, there are great covered areas within the village to organize cocktail and brunches.

## The Castelnau village stronghold is booked only in full exclusivity, and includes upon booking:

- Accommodation for up to 84 guests onsite, within our 14 beautifully renovated houses/cottages; all houses include a kitchenette and fridge and have towels, soap, shower gel, hairdryer, complimentary coffee, tea and jam, free wifi (except in Le Cercle) and check-out cleaning
- Wedding planner services
- Capacity to host over 200 guests anywhere in the village during celebrations, and with an onsite 13th century church for those who chose
- Exclusive use of all outdoor and indoor reception areas and village facilities for your ceremony, cocktails, diners and guest activities including the vaulted hall (180m2) which opens to a lawn terrace facing the Gascony landscapes: capacity for 180 guests inside + capacity for an additional 200 guests outside; parking space and outdoor swimming pool also available to all guests
- All bookings/check-ins are on Fridays starting 3pm, with check-outs at 11am of the Monday, Wednesday or Friday after (depending on type of booking chosen)
- Complimentary access to the venue from the Thursday before for the bride and groom + 4 guests of their choosing, for preparations; additional guests 90Eur/person/night