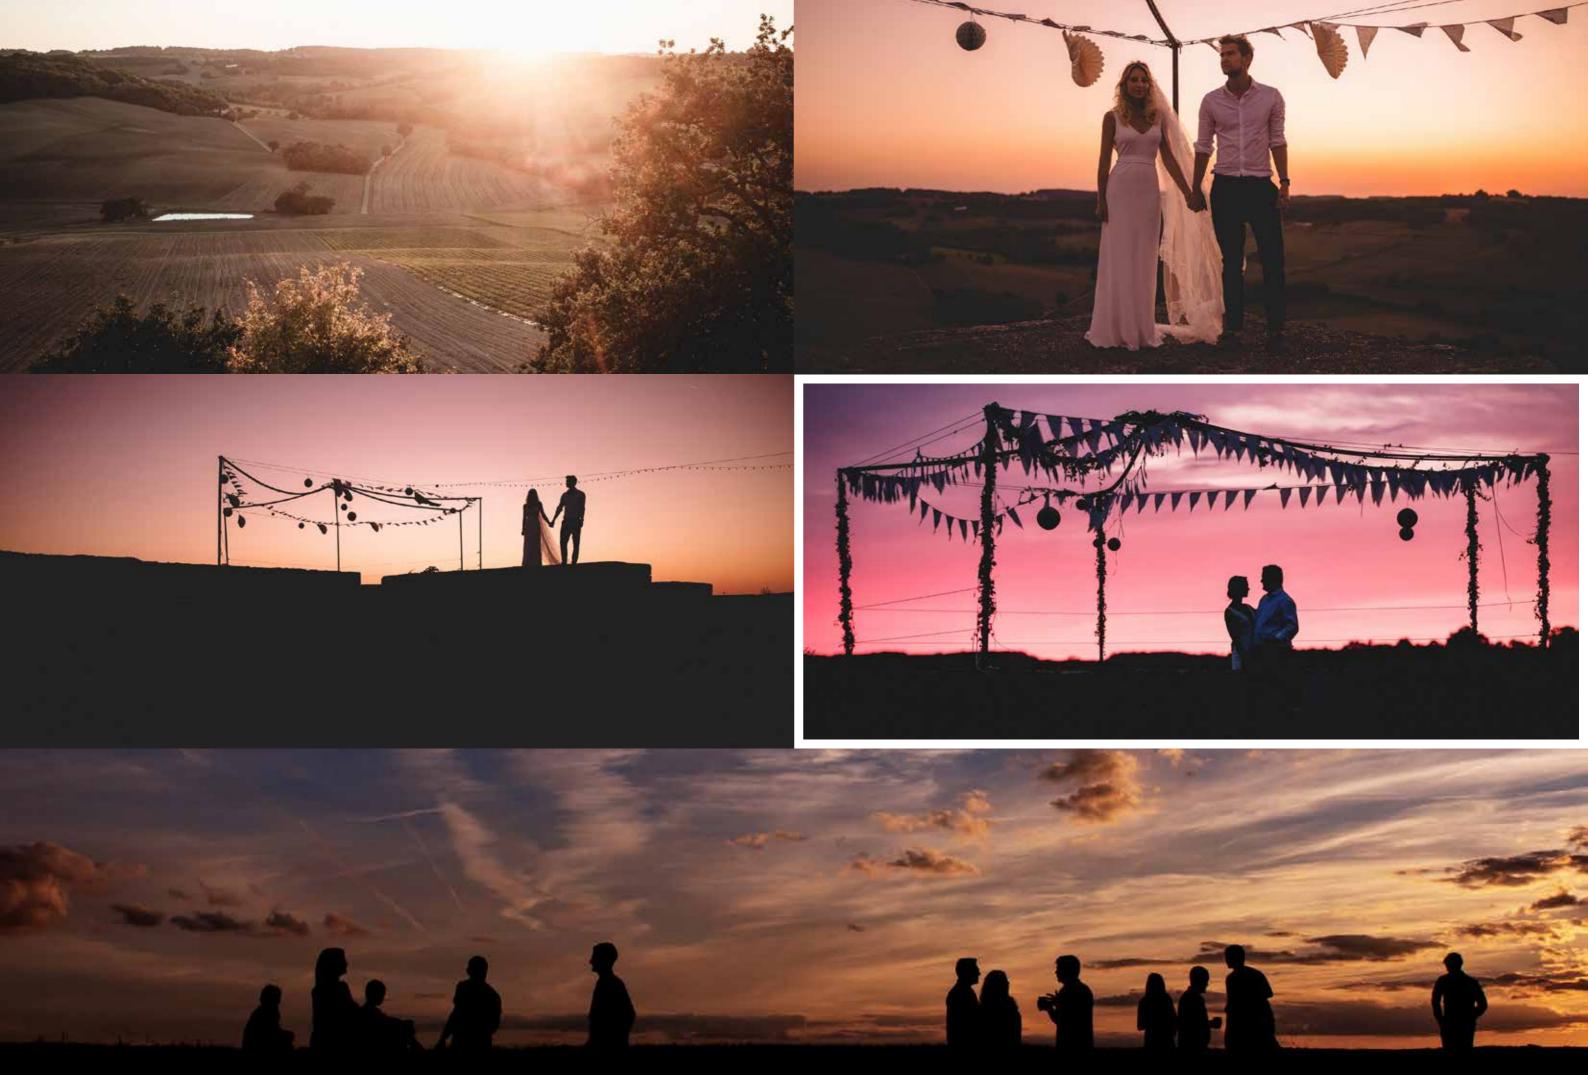

## Castelnau es Fieumarcon

Surrounded by rolling countryside, Castelnau des Fieumarcon is located in Gascony, South West France.

In the land of the Musketeers, celebrate your wedding in a place of perfect romance. Hosting all your guests on site with your very own walls, enjoy an unforgettable weekend.

The Castelnau offers a return to freedom and creativity.