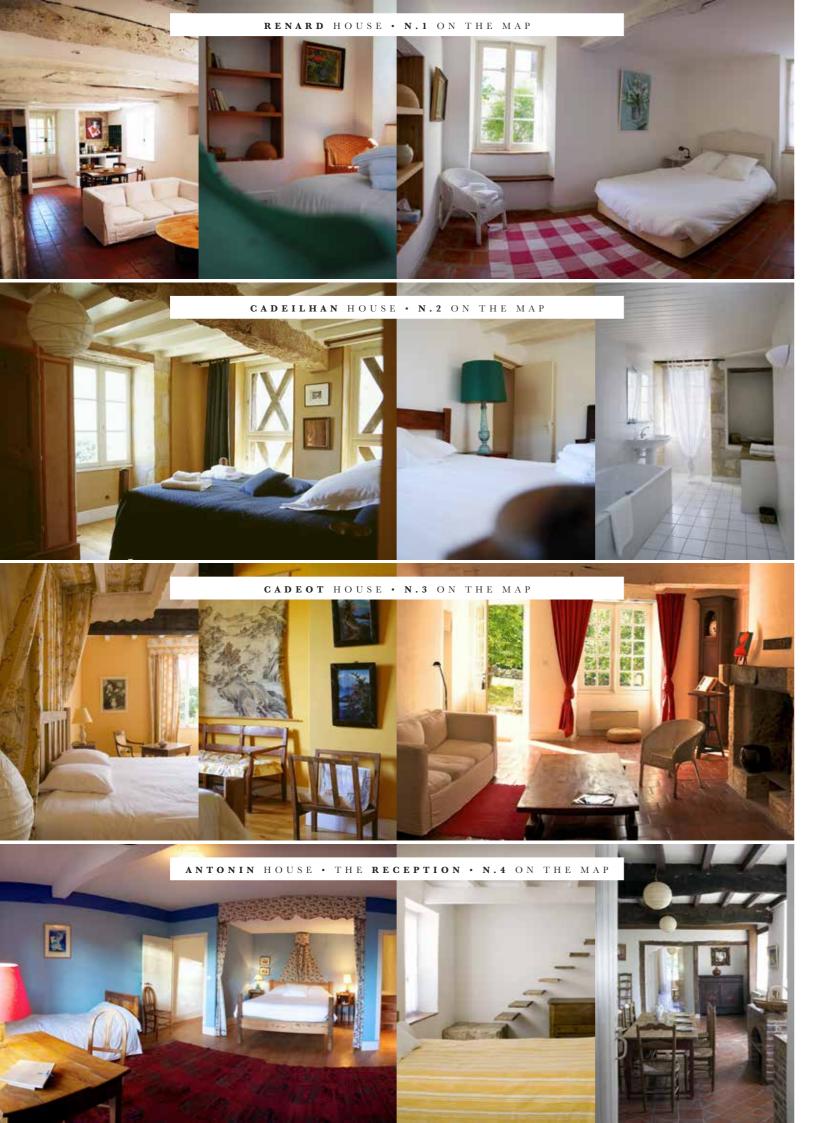

## Discover our cottages

With events for up to 200 and accommodation for 84 onsite, in one of the 14 tastefully renovated village houses.

Careful Renovation, Art and Antique Furnitures All the houses have been carefully renovated and are decorated with art and antique furniture.

Every House has its own character

Every house is unique, offering double and single bedrooms.

Every house has its own garden for your guests to relax. Colour and original features everywhere you look. Create an outdoor cinema, go and feed our goats, run and jump into the pool amongst the sunflowers... *Make the village your own*.

• **31** • W W W . T H E C A S T E L N A U . C O M

| M A P | C O T T A G E S  |
|-------|------------------|
| 1     | RENARD HOUSE     |
| 2     | CADEILHAN HOUSE  |
| 3     | CADEOT HOUSE     |
| 4     | ANTONIN HOUSE    |
| 5     | ROSE HOUSE       |
| 6     | BARTHEROT HOUSE  |
| 7     | FILLIAT HOUSE    |
| 8     | CHEVRIER HOUSE   |
| 9     | TILLADET HOUSE   |
| 10    | LABOUBAY HOUSE   |
| 11    | CASSAGNETA HOUSE |
| 12    | PREISSAC HOUSE   |
| 13    | PUGOL HOUSE      |
| 14    | JACOB HOUSE      |
| 15    | DASTROS HOUSE    |
| 16    | LE CERCLE HOUSE  |
|       | тотаг            |