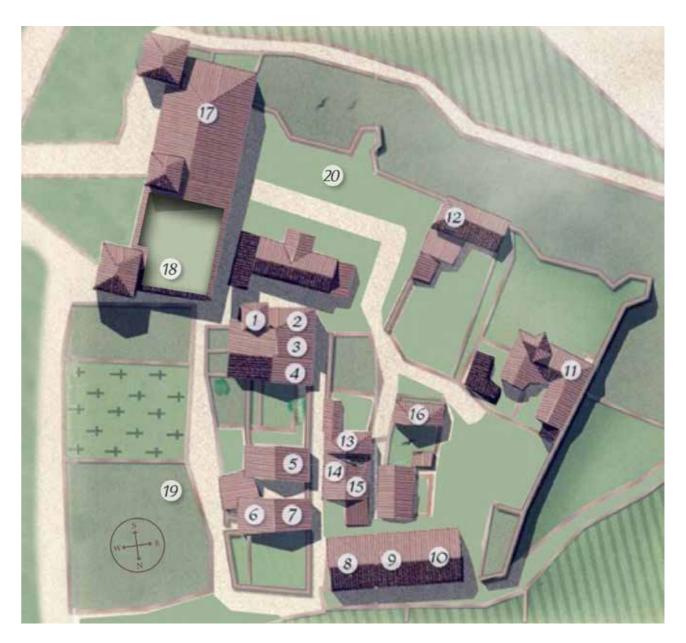

## Cottages

Being all together: Accommodation on site Up to 84 guests

## Discover our cottages

With events for up to 200 and accommodation for 84 onsite, in one of the 14 tastefully renovated village houses.

Careful Renovation, Art and Antique Furnitures All the houses have been carefully renovated and are decorated with art and antique furniture.

Every House has its own character

Every house is unique, offering double and single bedrooms.

Every house has its own garden for your guests to relax. Colour and original features everywhere you look. Create an outdoor cinema, go and feed our goats, run and jump into the pool amongst the sunflowers... *Make the village your own*.

• **31** • W W W . T H E C A S T E L N A U . C O M

| M A P | C O T T A G E S  |
|-------|------------------|
| 1     | RENARD HOUSE     |
| 2     | CADEILHAN HOUSE  |
| 3     | CADEOT HOUSE     |
| 4     | ANTONIN HOUSE    |
| 5     | ROSE HOUSE       |
| 6     | BARTHEROT HOUSE  |
| 7     | FILLIAT HOUSE    |
| 8     | CHEVRIER HOUSE   |
| 9     | TILLADET HOUSE   |
| 10    | LABOUBAY HOUSE   |
| 11    | CASSAGNETA HOUSE |
| 12    | PREISSAC HOUSE   |
| 13    | PUGOL HOUSE      |
| 14    | JACOB HOUSE      |
| 15    | DASTROS HOUSE    |
| 16    | LE CERCLE HOUSE  |
|       | тотаг            |