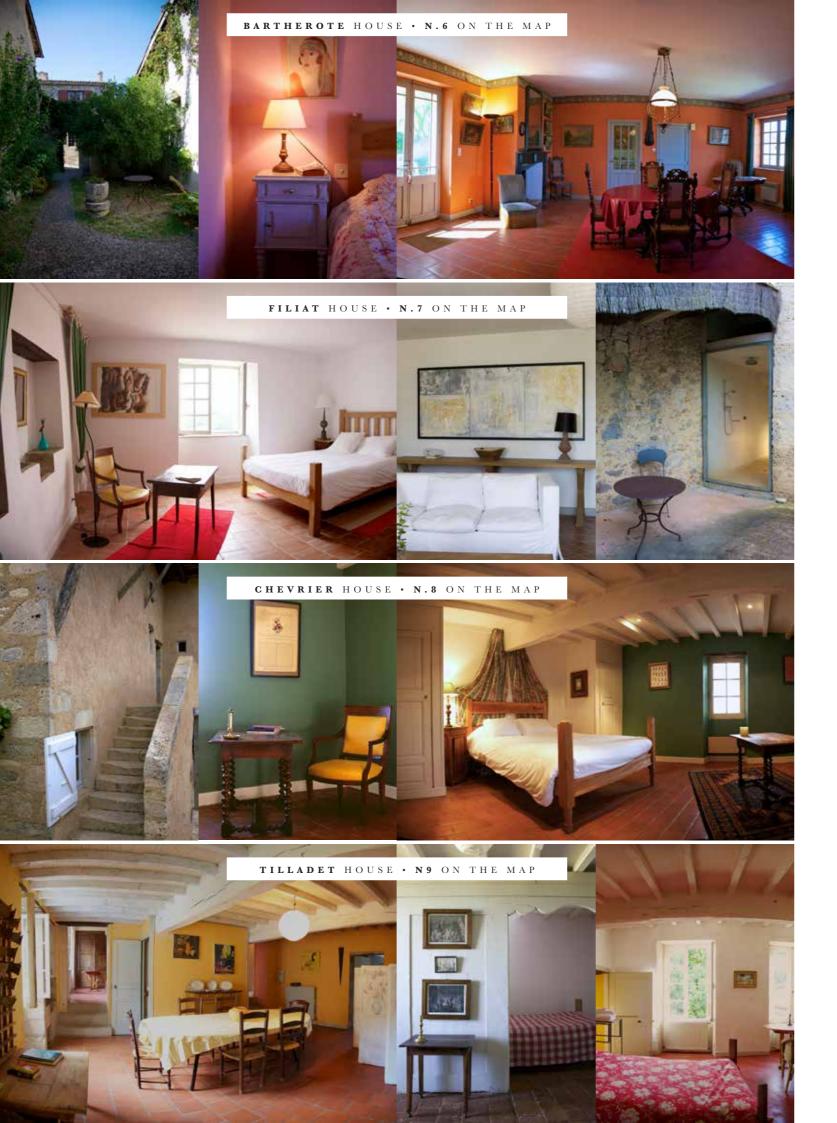

## Discover our cottages

With events for up to 200 and accommodation for 84 onsite, in one of the 14 tastefully renovated village houses.

Careful Renovation, Art and Antique Furnitures All the houses have been carefully renovated and are decorated with art and antique furniture.

Every House has its own character

Every house is unique, offering double and single bedrooms.

Every house has its own garden for your guests to relax. Colour and original features everywhere you look. Create an outdoor cinema, go and feed our goats, run and jump into the pool amongst the sunflowers... *Make the village your own*.

• **31** • W W W . T H E C A S T E L N A U . C O M

| M A P | C O T T A G E S  |
|-------|------------------|
| 1     | RENARD HOUSE     |
| 2     | CADEILHAN HOUSE  |
| 3     | CADEOT HOUSE     |
| 4     | ANTONIN HOUSE    |
| 5     | ROSE HOUSE       |
| 6     | BARTHEROT HOUSE  |
| 7     | FILLIAT HOUSE    |
| 8     | CHEVRIER HOUSE   |
| 9     | TILLADET HOUSE   |
| 10    | LABOUBAY HOUSE   |
| 11    | CASSAGNETA HOUSE |
| 12    | PREISSAC HOUSE   |
| 13    | PUGOL HOUSE      |
| 14    | JACOB HOUSE      |
| 15    | DASTROS HOUSE    |
| 16    | LE CERCLE HOUSE  |
|       | тотаг            |