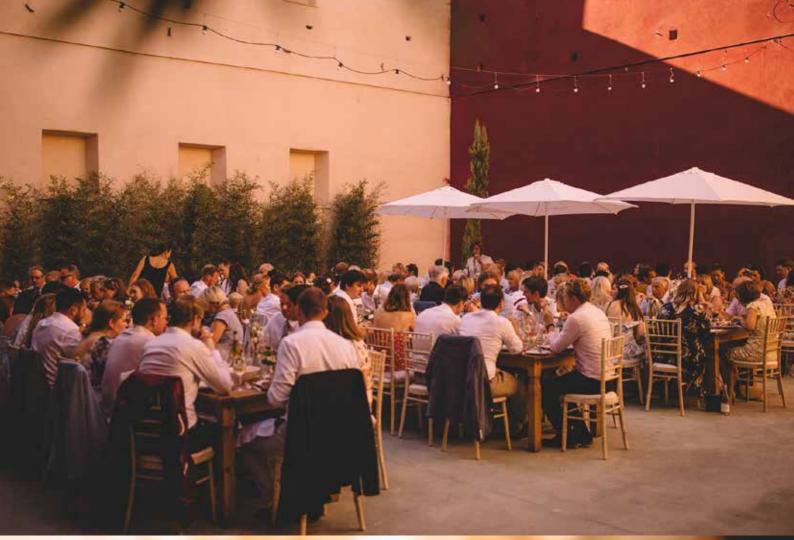

#### Banquet Hall...

The monumental 17th century stables, a carefully restored vaulted hall of 180m2, offers a comfortable seating capacity for 180 guests.

#### ... and more!

Inside the cottages or under the arch entry, there are great covered areas within the village to organize cocktail and brunches.