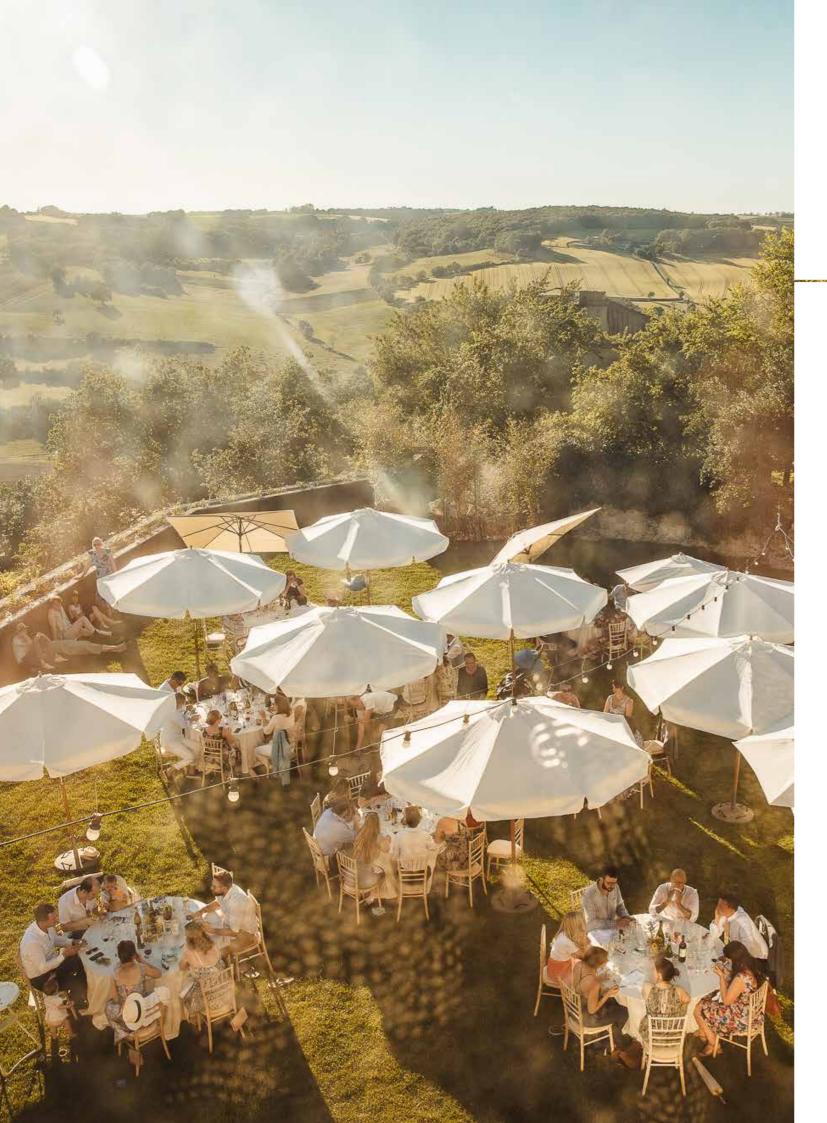

#### Banquet Hall...

The monumental 17th century stables, a carefully restored vaulted hall of 180m2, offers a comfortable seating capacity for 180 guests.

#### ... and more!

Inside the cottages or under the arch entry, there are great covered areas within the village to organize cocktail and brunches.