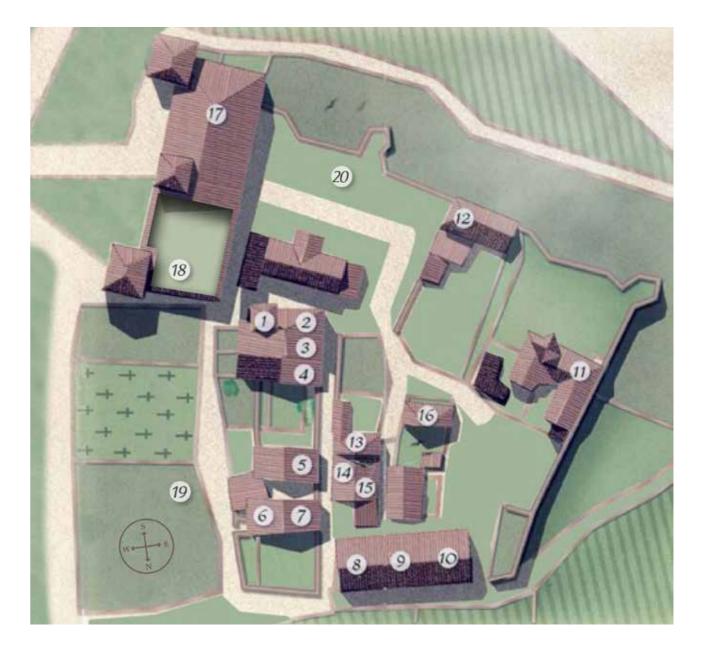

R O O M S

BEDS

SLEEPS WC's

M A P

 $C \ O \ T \ T \ A \ G \ E \ S$ 

(7 twins can be pushed into doubles)