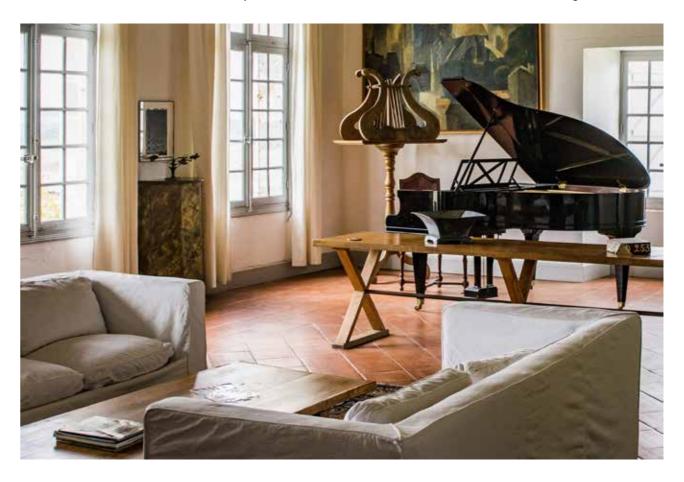

#### Banquet Hall...

The monumental 17th century stables, a carefully restored vaulted hall of 180m2, offers a comfortable seating capacity for 180 guests.

#### ... and more!

Inside the cottages or under the arch entry, there are great covered areas within the village to organize cocktail and brunches.