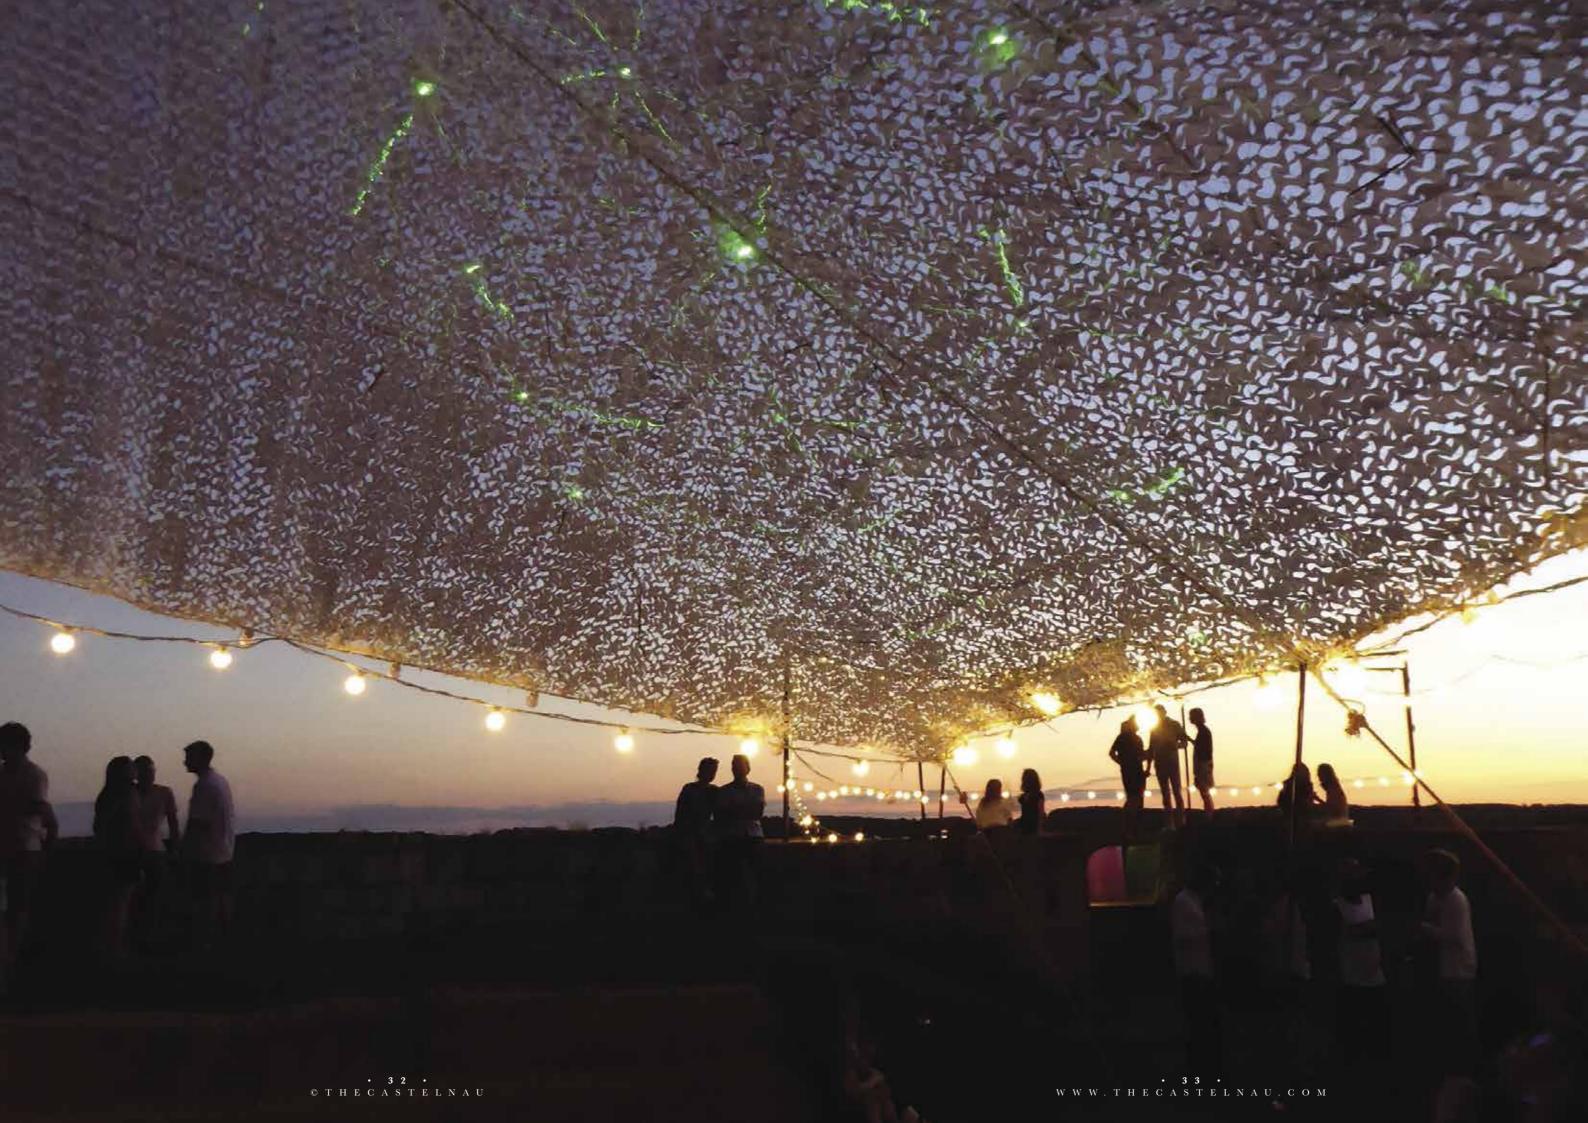

#### Leave the hustle and bustle behind and celebrate in a unique setting.

The Castelnau offers a return to freedom and creativity, making any business event a freedive into clarity and imagination.

#### ... and more!

Inside the cottages or under the arch entry, there are great covered areas within the village to organize cocktail and brunches.