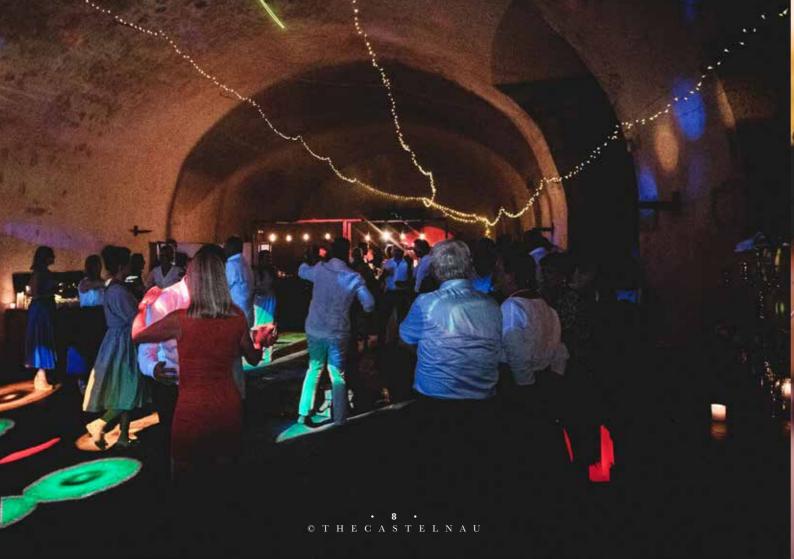

#### ... and more!

Inside the cottages or under the arch entry, there are great covered areas within the village to organize cocktail and brunches.