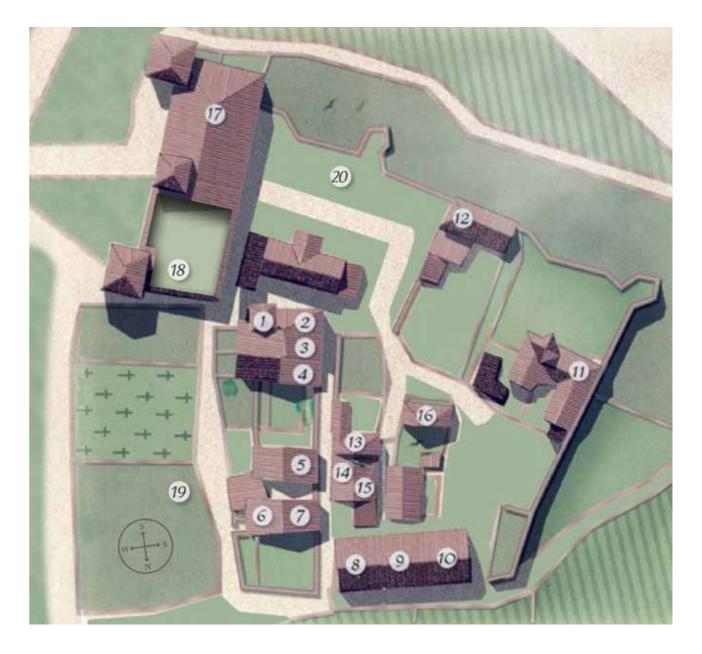

Create an outdoor cinema, go and feed our goats, run and jump into the pool amongst the sunflowers... *Make the village your own*.

|          |                  | 22 9 0 111 0 | 5                               |                     |        |  |
|----------|------------------|--------------|---------------------------------|---------------------|--------|--|
| 1        | RENARD HOUSE     |              | private/staff h                 | private/staff house |        |  |
| 2        | CADEILHAN HOUSE  | Ae<br>Be     | l double<br>l double            | 4                   | 1<br>1 |  |
| 3        | CADEOT HOUSE     | Ae<br>Be     | 1 double<br>1 double            | 4                   | 1      |  |
|          |                  |              |                                 |                     |        |  |
| 4        | ANTONIN HOUSE    | A<br>Ae      | 1 double + 1 single<br>1 double | 7                   | 1      |  |
| 5        | ROSE HOUSE       | Be           | l double private/administrati   | ion house           | 1      |  |
| <u> </u> | ROSE HOUSE       |              | private/ administrat            | 1011 House          |        |  |
| 6        | BARTHEROT HOUSE  | A<br>B       | 1 double<br>3 singles           | 5                   | 1<br>1 |  |
| 7        | EILLIAT HOUSE    | A            | l double                        | 4                   | 1      |  |
| 7        | FILLIAT HOUSE    | В            | 1 double                        | 4                   | 1      |  |
| 8        | CHEVRIER HOUSE   | Ae           | 1 double                        | 4                   | 1      |  |
| 0        | CHEVRIER HOUSE   | Be           | 1 double                        | т                   | 1      |  |
|          |                  | Ae           | 1 double                        |                     | ,      |  |
| 9        | TILLADET HOUSE   | Be<br>Ce     | 2 singles<br>2 singles          | 11                  | 1      |  |
|          | TILLADET HOUSE   | De           | 2 singles                       | 1 1                 |        |  |
|          |                  | Fe           | 3 singles                       |                     | 1      |  |
|          |                  | A            | 1 double                        |                     | 1      |  |
|          |                  | В            | 1 double                        |                     | 1      |  |
|          |                  | $\mathbf{C}$ | 1 double                        |                     | 1      |  |
| 10       | LABOUBAY HOUSE   | D            | 1 double                        | 16                  | 1      |  |
|          |                  | Ae           | 2 singles                       |                     |        |  |
|          |                  | Be<br>Ce     | 2 singles                       |                     | 1      |  |
|          |                  | De           | 2 singles<br>2 singles          |                     | 1      |  |
|          |                  | A            | 1 double                        |                     | 1      |  |
| 11       | CACCACNETA HOUCE | В            | 1 double                        | 0                   | 1      |  |
| 11       | CASSAGNETA HOUSE | Ae           | 1 double                        | 8                   |        |  |
|          |                  | Ве           | 1 double                        |                     | 1      |  |
|          |                  | A            | 1 double                        |                     | 1      |  |
| 12       | PREISSAC HOUSE   | Ae           | 1 double                        | 6                   | 1      |  |
|          |                  | Ве           | 1 double                        |                     | 1      |  |
| 10       | DUGOL HOUGE      | A            | 1 double                        | 4                   | 1      |  |
| 13       | PUGOL HOUSE      | Ae           | l double                        | 4                   | 1      |  |
| 1.4      |                  | Ae           | 1 double                        |                     | 1      |  |
| 14       | JACOB HOUSE      | Ве           | 1 double                        | 4                   | 1      |  |
| <u> </u> |                  | Ae           | 1 double                        |                     |        |  |
| 15       | DASTROS HOUSE    | Be           | l single                        | 3                   | 1      |  |
| <u> </u> |                  | A            | 1 double                        |                     | 1      |  |
| 16       | LE CERCLE HOUSE  | В            | 2 singles                       | 4                   | 1      |  |
|          | T O T A L        | 41           | 30 doubles & 24 singles         | 84 (people)         | 33     |  |
|          |                  |              |                                 | (F 20 P 10)         |        |  |

M A P

C O T T A G E S

ROOMS

BEDS

SLEEPS WC's

(7 twins can be pushed into doubles)