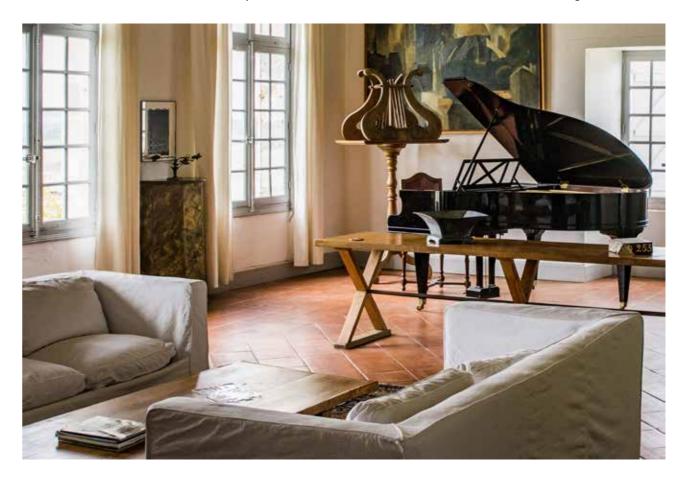

## Incloor Spaces

#### Banquet Hall...

The monumental 17<sup>th</sup> century stables, a carefully restored vaulted hall of 180m2, offers a comfortable seating capacity for 180 guests.

#### ... and more!

Inside the cottages or under the arch entry, there are great covered areas within the village to organize cocktail and brunches.