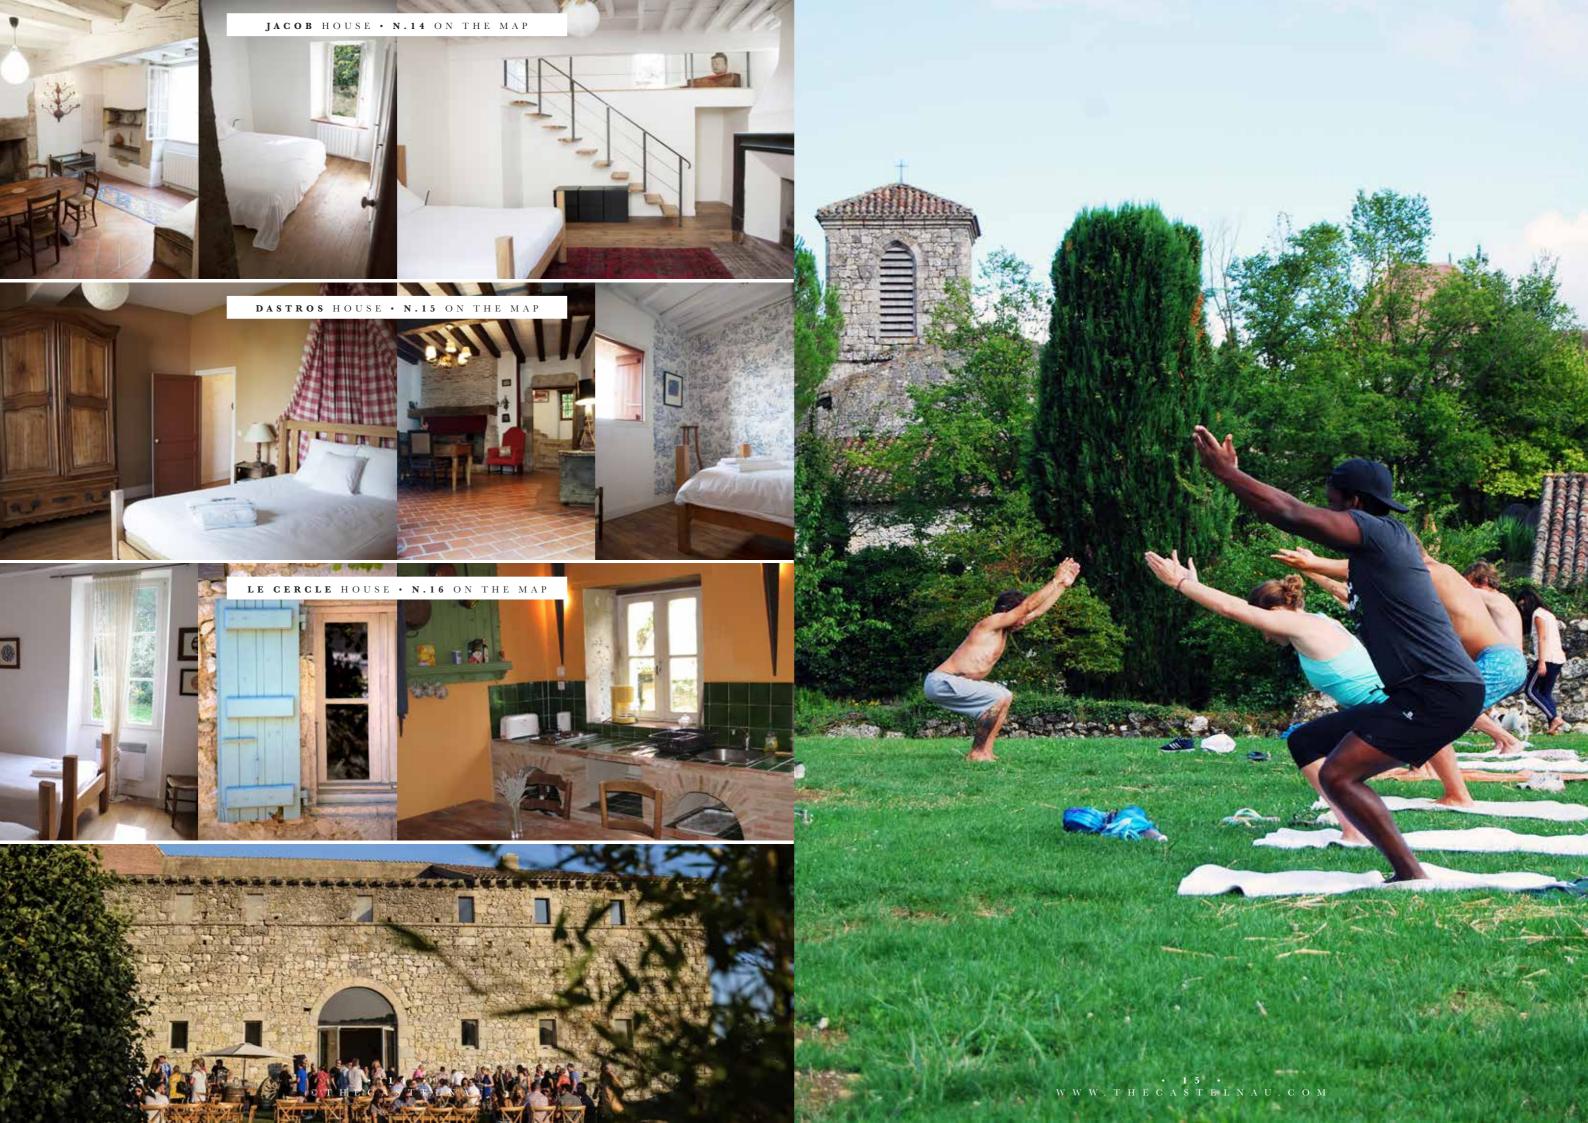

Create an outdoor cinema, go and feed our goats, run and jump into the pool amongst the sunflowers... *Make the village your own*.

|          |                  | 22 9 0 111 0 | 5                               |                     |        |  |
|----------|------------------|--------------|---------------------------------|---------------------|--------|--|
| 1        | RENARD HOUSE     |              | private/staff h                 | private/staff house |        |  |
| 2        | CADEILHAN HOUSE  | Ae<br>Be     | l double<br>l double            | 4                   | 1<br>1 |  |
| 3        | CADEOT HOUSE     | Ae<br>Be     | 1 double<br>1 double            | 4                   | 1      |  |
|          |                  |              |                                 |                     |        |  |
| 4        | ANTONIN HOUSE    | A<br>Ae      | 1 double + 1 single<br>1 double | 7                   | 1      |  |
| 5        | ROSE HOUSE       | Be           | l double private/administrati   | ion house           | 1      |  |
| <u> </u> | ROSE HOUSE       |              | private/ administrat            | 1011 House          |        |  |
| 6        | BARTHEROT HOUSE  | A<br>B       | 1 double<br>3 singles           | 5                   | 1<br>1 |  |
| 7        | EILLIAT HOUSE    | A            | l double                        | 4                   | 1      |  |
| 7        | FILLIAT HOUSE    | В            | 1 double                        | 4                   | 1      |  |
| 8        | CHEVRIER HOUSE   | Ae           | 1 double                        | 4                   | 1      |  |
| 0        | CHEVRIER HOUSE   | Be           | 1 double                        | т                   | 1      |  |
|          |                  | Ae           | 1 double                        |                     | ,      |  |
| 9        | TILLADET HOUSE   | Be<br>Ce     | 2 singles<br>2 singles          | 11                  | 1      |  |
|          | TILLADET HOUSE   | De           | 2 singles                       | 1 1                 |        |  |
|          |                  | Fe           | 3 singles                       |                     | 1      |  |
|          |                  | A            | 1 double                        |                     | 1      |  |
|          |                  | В            | 1 double                        |                     | 1      |  |
|          |                  | $\mathbf{C}$ | 1 double                        |                     | 1      |  |
| 10       | LABOUBAY HOUSE   | D            | 1 double                        | 16                  | 1      |  |
|          |                  | Ae           | 2 singles                       |                     |        |  |
|          |                  | Be<br>Ce     | 2 singles                       |                     | 1      |  |
|          |                  | De           | 2 singles<br>2 singles          |                     | 1      |  |
|          |                  | A            | 1 double                        |                     | 1      |  |
| 11       | CACCACNETA HOUCE | В            | 1 double                        | 0                   | 1      |  |
| 11       | CASSAGNETA HOUSE | Ae           | 1 double                        | 8                   |        |  |
|          |                  | Ве           | 1 double                        |                     | 1      |  |
|          |                  | A            | 1 double                        |                     | 1      |  |
| 12       | PREISSAC HOUSE   | Ae           | 1 double                        | 6                   | 1      |  |
|          |                  | Ве           | 1 double                        |                     | 1      |  |
| 10       | DUGOL HOUGE      | A            | 1 double                        | 4                   | 1      |  |
| 13       | PUGOL HOUSE      | Ae           | l double                        | 4                   | 1      |  |
| 1.4      |                  | Ae           | 1 double                        |                     | 1      |  |
| 14       | JACOB HOUSE      | Ве           | 1 double                        | 4                   | 1      |  |
| <u> </u> |                  | Ae           | 1 double                        |                     |        |  |
| 15       | DASTROS HOUSE    | Be           | l single                        | 3                   | 1      |  |
| <u> </u> |                  | A            | 1 double                        |                     | 1      |  |
| 16       | LE CERCLE HOUSE  | В            | 2 singles                       | 4                   | 1      |  |
|          | T O T A L        | 41           | 30 doubles & 24 singles         | 84 (people)         | 33     |  |
|          |                  |              |                                 | (F 20 P 10)         |        |  |